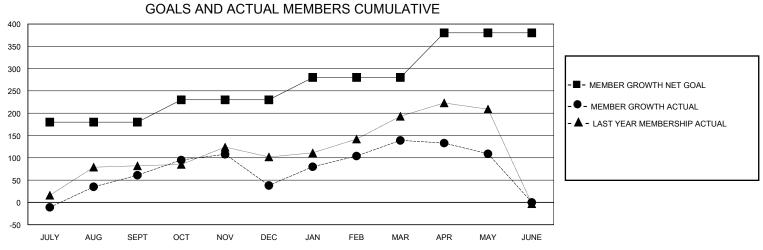

## District 411 B

Results as of: 5/31/2024

| GMT:                  |               | GMT CA    |               |                       |                       |                         |                                                    |  |
|-----------------------|---------------|-----------|---------------|-----------------------|-----------------------|-------------------------|----------------------------------------------------|--|
|                       | Club          | s         |               | Members               |                       |                         |                                                    |  |
| RESULTS FOR 2023-2024 |               |           |               | RESULTS FOR 2023-2024 |                       |                         |                                                    |  |
| QUARTER               | NEW CLUB GOAL | NEW CLUBS | DROPPED CLUBS | QUARTER MEMB          | ER GROWTH NET<br>GOAL | MEMBER GROWTH<br>ACTUAL | DROPPED<br>MEMBERS ACTUAL<br>(including transfers) |  |
| JULY/AUG/SEPT         | 0             | 0         | 0             | JULY/AUG/SEPT         | 180                   | 216                     | 84                                                 |  |
| OCT/NOV/DEC           | 1             | 0         | 0             | OCT/NOV/DEC           | 50                    | 90                      | 110                                                |  |
| JAN/FEB/MAR           | 0             | 0         | 0             | JAN/FEB/MAR           | 50                    | 130                     | 15                                                 |  |
| APR/MAY/JUNE          | 0             | 0         | 1             | APR/MAY/JUNE          | 100                   | 28                      | 47                                                 |  |